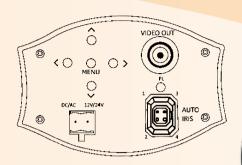

5 Areas

ON/OFF Switchable

More than 48dB (AGC OFF)

 $1/50 (1/60) \sim 1/100,000 \text{ sec}$ 

Push; Auto, indoor/outdoor; fluorescence; manual

1V p-p 75Ω (BNC)

12VDC / 24VAC

~ 3W