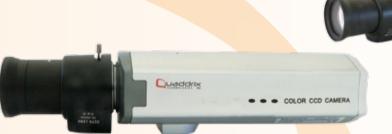

QT-96C

- Ilmage Sensor
- Effective Pixels
- Signal System
- Resolution
- Sensitivity
- Sensing Area
- Lens
- Auto Iris Lens
- BackLight Compensation
- Auto Gain Control
- S/N Ratio
- Electronic Shutter
- White Balance
- Video Output
- Voltage
- Power Consumption
- Dimensions
- Operation Temperature
- Special Note

1/3" SONY Super HAD CCD

NTSC: 768(H) X 494(V) PAL:752(H) X 582(V)

NTSC

520 TVI

3Lux/0.8Lux F1.2

4.9mm x 3.7mm

CS/C Mount (With adapter option)

Video/DC Drive